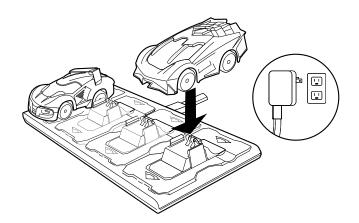

## 1 CHARGE THE CARS

PLACE THE CARS ON THE CHARGING PLATFORM.
THEY'LL REACH A FULL CHARGE IN ABOUT 8-10 MINUTES.
FULL CHARGE = SOLID GREEN LIGHT.